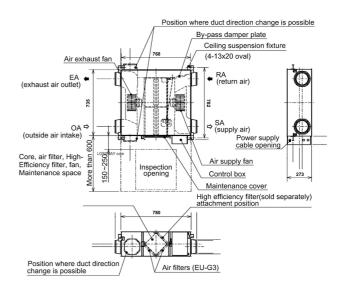

| 0.9                 |
| Running Current (A) - ExLo-Lo-Hi-ExHi                            | 0.18-0.27-0.48-0.55 |
| Power Input (W) - ExLo-Lo-Hi-ExHi                                | 42-62-114-129       |
| Temperature Exchange Efficiency (%) -<br>ExLo-Lo-Hi-ExHi         | 83.5-81.5-79-79     |
| Enthalpy Exchange Efficiency Heating (%) -<br>ExLo-Lo-Hi-ExHi    | 77.5-74-?-?         |
| Enthalpy Exchange Efficiency Cooling (%) - ExLo-Lo-Hi-ExHi       | 76-72.5-68-?        |
| Dimensions (mm) - W-D-H                                          | 735-780-273         |
| Weight (kg)                                                      | 20                  |
| Duct Size (mm)                                                   | 150                 |

## **DIMENSIONS**

LGH-25RX5-E